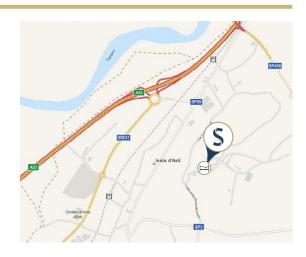

#### BY CAR

#### • Version 1

Take the motorway via Chiasso, Milan (Tangentiale), continuing towards Turin (A4) as far as the junction with the A26. Then follow for Genoa/Alessandria as far as the turn for Turin (A21). Take the A21 to the "Asti Est" exit and follow the main road towards Alba to the exit for "Isola d'Asti". Towards the end of the village, turn left for "Aqui Therme" and at the first group of houses after the village turn left towards Villa Isola d'Asti.

#### Version 2

A somewhat longer, but prettier and less busy route is to go via Brissago to Verbania and then take the motorway towards Genoa. Just before Alessandria turn right on to the A21 towards Turin and then go as far as the "Asti Est" exit (then  $\rightarrow$  Version 1).